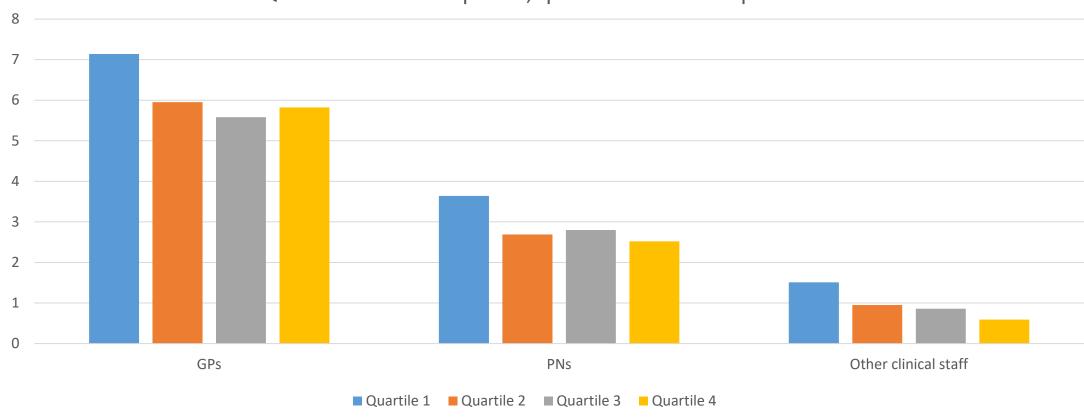

d

- GPs
  - Partner.provider
  - Retainer
  - Salaried by Practice
  - Salaried by Other
- Practice Nurses
  - ANP
  - ANP (partner)
  - Consultant nurses
  - General practice nurse
  - General practice nurse (partner)
  - Lead general practice nurse
  - Nurse specialist
  - Senior general practice nurse
  - Senior general practice nurse (partner)
  - Treatment roo nurse

- Other clinical staff
  - Dispenser
  - Healthcare assistant
  - Pharmacists
  - Paramedic
  - Phlebotomist
  - Physician associate
  - Therapist- counsellor
  - Other clinical role
- Non-clinical staff
  - Apprentice
  - Estates and ancillary
  - Management partner
  - Medical secretary
  - Practice manager/manager
  - Receptionists
  - Telephonist
  - other

## Estimated WTE/10,000 patients by practice deprivation





## Estimated WTE/10,000 patients by practice deprivation