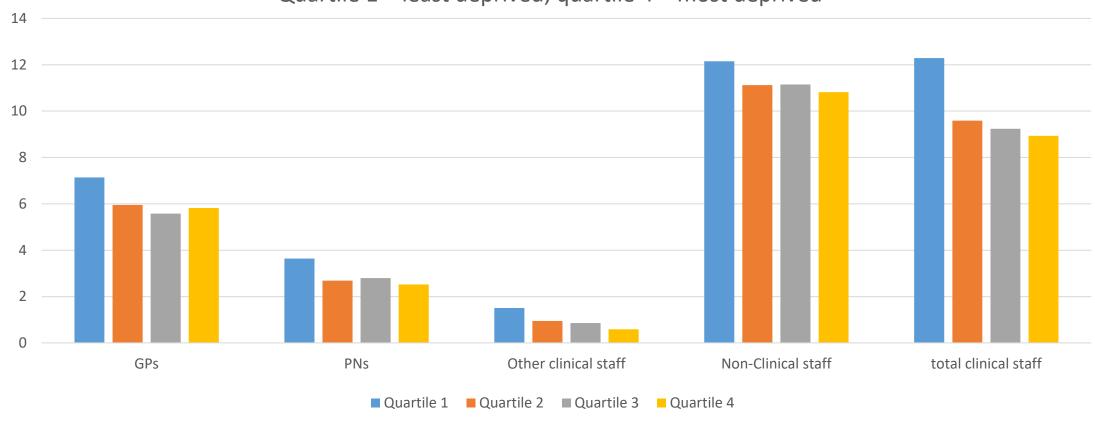

ctice
  - Salaried by Other
- Practice Nurses
  - ANP
  - ANP (partner)
  - Consultant nurses
  - General practice nurse
  - General practice nurse (partner)
  - Lead general practice nurse
  - Nurse specialist
  - Senior general practice nurse
  - Senior general practice nurse (partner)
  - Treatment roo nurse

- Other clinical staff
  - Dispenser
  - Healthcare assistant
  - Pharmacists
  - Paramedic
  - Phlebotomist
  - Physician associate
  - Therapist- counsellor
  - Other clinical role
- Non-clinical staff
  - Apprentice
  - Estates and ancillary
  - Management partner
  - Medical secretary
  - Practice manager/manager
  - Receptionists
  - Telephonist
  - other

## Estimated WTE/10,000 patients by practice deprivation





## Estimated WTE/10,000 patients by practice deprivation