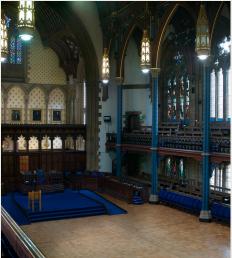

## Bute Hall

Stunning traditional hall with stained glass windows and ornate pillars.

Ideal for large conferences and functions.

## Bute Hall

Gilbert Scott Building University of Glasgow Glasgow G12 8QQ

Please view our venues at:

gla.ac.uk/services/conferencesandevents