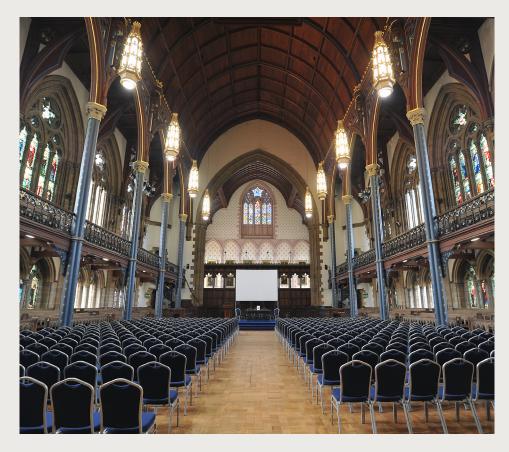

## Bute Hall

Stunning traditional hall with stained glass windows and ornate pillars.

Ideal for large conferences and functions.

## Bute Hall

Gilbert Scott Building University of Glasgow Glasgow G12 8QQ

Please view our venues at:

gla.ac.uk/services/conferencesandevents