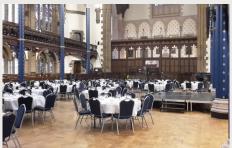

### Layout and capacity

| Theatre style                     | 101 |
|-----------------------------------|-----|
| Theatre style - flat floor only   | 450 |
| Formal dining with dance floor    | 150 |
| Formal dining without dance floor | 220 |
| Reception                         | 500 |
| Classroom                         | 230 |
| Informal catering/buffet          | 450 |
| Cabaret                           | 170 |