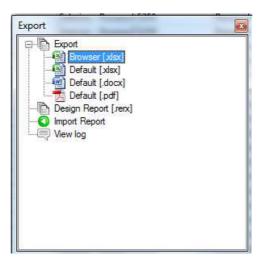

It might be easier to put this into Excel to sort or review you can do this by pressing the reports button.

The popup box below should appear.

Agresso Tool-kit Enquires

Double click on Browser and it should transfer the information into Excel.